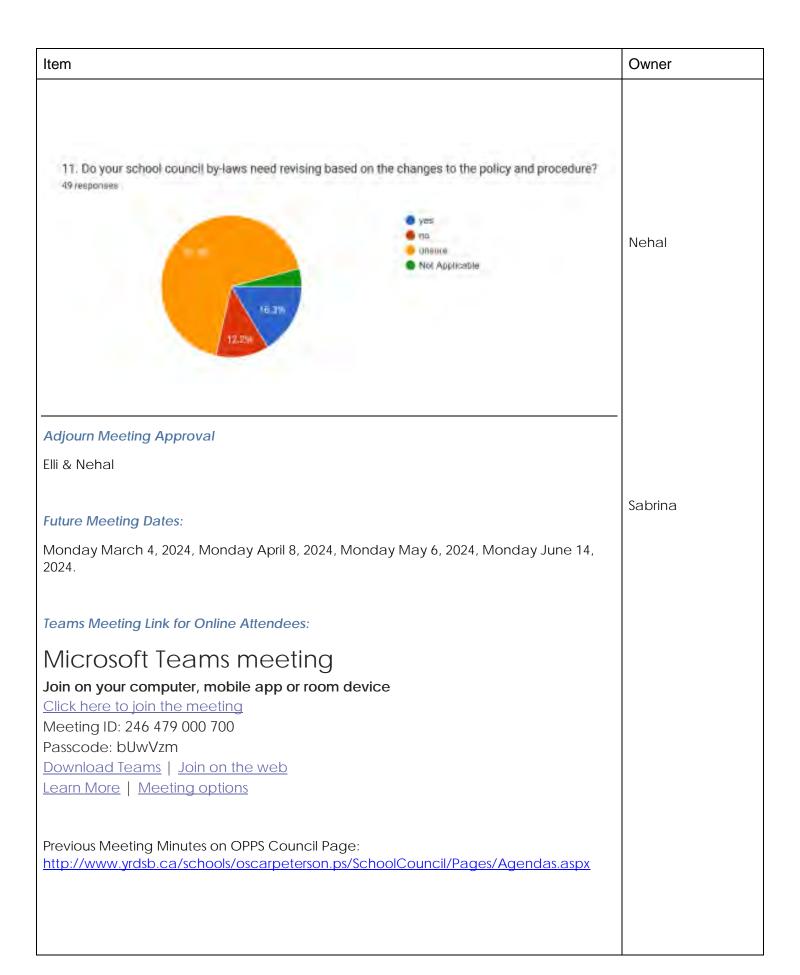

Attendance:

See Parent Council Secretary for Information

| Item                                                                                                                                                                                                                                                                                                                                                       | Owner           |
|------------------------------------------------------------------------------------------------------------------------------------------------------------------------------------------------------------------------------------------------------------------------------------------------------------------------------------------------------------|-----------------|
| Welcome & Open Meeting                                                                                                                                                                                                                                                                                                                                     |                 |
| Land Acknowledgment and Learning Piece                                                                                                                                                                                                                                                                                                                     | Nehal           |
| Land Acknowledgment - Nehal<br>Learning Piece - Vanessa - Black History Month                                                                                                                                                                                                                                                                              |                 |
| Approval of Last Meeting's Minutes (December 4th, 2023)                                                                                                                                                                                                                                                                                                    |                 |
| Kristy & Sharisse                                                                                                                                                                                                                                                                                                                                          | Sabrina         |
| Administrator's Update & School News                                                                                                                                                                                                                                                                                                                       |                 |
| Cheryl Daniel – New Principal at OPPS until March Break.                                                                                                                                                                                                                                                                                                   |                 |
| EQAO Updates: 2022/2023 Scores -                                                                                                                                                                                                                                                                                                                           |                 |
| <ul> <li>Drop in scores from the previous year</li> <li>Grade 3 Scores as a School is as follows:</li> <li>Reading: 65.3%</li> <li>Writing: 66.7%</li> <li>Mathematics: 72.2%</li> </ul>                                                                                                                                                                   | Cheryl &Vanessa |
| <ul> <li>Grade 6 Scores as a School as follows:</li> <li>Reading: 88.9%</li> <li>Writing: 90.3%</li> <li>Mathematics: 72.2%</li> </ul>                                                                                                                                                                                                                     |                 |
| **2023/2024 EQAO for Grades 3 & 6 have yet to commence, & will take place from May-<br>June of this year.                                                                                                                                                                                                                                                  |                 |
| <ul> <li>Holiday Heroes – great success!</li> <li>Collected a trunk full of non-perishable food items; which was donated to the Whitchurch-Stouffville Food Bank on December 17<sup>th</sup></li> <li>The mittens from the mitten tree (which was a part of the Holiday Heroes Campaign) was dropped off at the YRP Stouffville Dispatch Centre</li> </ul> |                 |